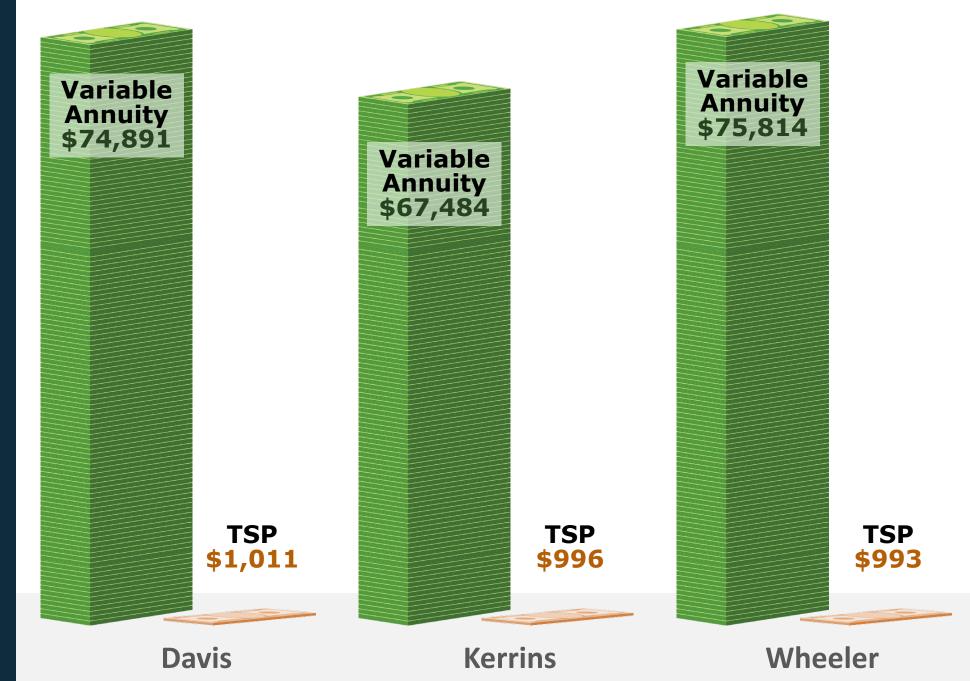

## Consequences of the Deceptive Scheme

 Investors were locked in to the new investment for at least 7 years

II. Investors Paid Significantly Higher Fees

#### Fees: Variable Annuity vs TSP

| Customer                 |    | Amount       |    | Variable Annuity Amount Annual Fees |    | TSP<br>Annual Fees |         | 30008      |  |
|--------------------------|----|--------------|----|-------------------------------------|----|--------------------|---------|------------|--|
| McQuillan, Geraldine M   | \$ | 470,517.50   | \$ | 16,968.74                           | \$ | 127.04             |         |            |  |
| Bush Harwell, Acquinette | \$ | 90,540.55    | \$ | 2,806.76                            | \$ | 44.36              |         |            |  |
| Davis Lisa M             | \$ | 412,620.83   | \$ | 14,978.14                           | \$ | 202.18             |         |            |  |
| Sobsey, Robert L         | \$ | 65,720.59    | \$ | 2,490.81                            | \$ | 32.20              | 1       |            |  |
| Trawick, Judy A          | \$ | 478,000.00   | \$ | 18,403.00                           | \$ | 234.22             |         |            |  |
| Fujii, Sharon M          | \$ | 480,606.34   | \$ | 18,503.34                           | \$ | 235.50             |         | L          |  |
| Dias, Ronald P           | \$ | 1,080,651.62 | \$ | 39,551.85                           | \$ | 529.52             | T<br>)2 | 911<br>873 |  |
| Chapman, Robb S          | \$ | 400,000.00   | \$ | 14,334.00                           | \$ | 196.00             |         |            |  |
| Burka, Maria K           | \$ | 1,299,356.39 | \$ | 36,901.72                           | \$ | 636.68             |         |            |  |
| Kerrins, Ronni L         | \$ | 406,716.28   | \$ | 13,496.88                           | \$ | 199.29             |         |            |  |

Exhibit 911 24

Fee Comparison 2014-2019

25